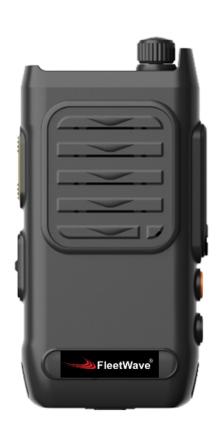

## **Product Overview**

The FleetWave-LTE FWH-E550 Push-to-Talk over Cell radio provides instant and reliable communication at the push of a button. The FWH-E550 utilizes 4G LTE data to provide nationwide coverage suitable for all kinds of industries such as construction, transportation, fire and rescue, and many more.

## **Details**

The FWH-E550 PTT radio comes equipped with features such as SOS, Bluetooth, M6 earphone connector, and a 3600 mAh battery capacity.